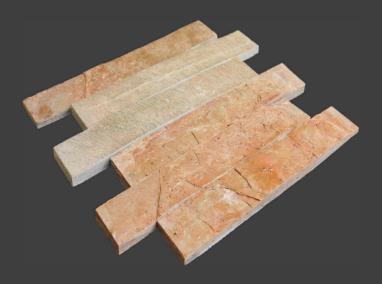

### **Product Description: Walling Series Copper**

**Product Code: WP1 QC** 

Size: 300 x 288 x 11mm

Surface Finish: Natural

Pcs per Box:11

Quantity per Box: 1.0 sqm.

# **Color Gallery**

Quartzite Silver Grey

Quartzite Copper

Quartzite Silver Grey Angle

Quartzite Copper Angle

**Quartzite Silver Grey** 

**Himachal White** 

**Quartzite Silver Grey** 