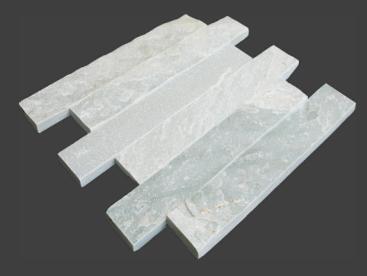

### **Product Description: Walling Series Silver Grey**

**Product Code: WP1 QS** 

Size: 300 x 288 x 11mm

Surface Finish: Natural

Pcs per Box:11

Quantity per Box: 1.0 sqm.

# **Color Gallery**

Quartzite Silver Grey

Quartzite Copper

Quartzite Silver Grey Angle

Quartzite Copper Angle

**Quartzite Silver Grey** 

**Himachal White** 

**Quartzite Silver Grey** 