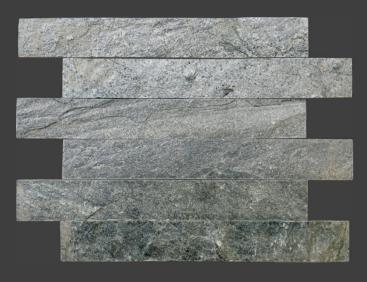

### **Product Description: Walling Series Silver Grey**

**Product Code: WP1 QS** 

Size: 300 x 288 x 11mm

Surface Finish: Natural

Pcs per Box:11

Quantity per Box: 1.0 sqm.

# **Color Gallery**

Quartzite Silver Grey

Quartzite Copper

Quartzite Silver Grey Angle

Quartzite Copper Angle

**Quartzite Silver Grey** 

**Himachal White** 

**Quartzite Silver Grey** 