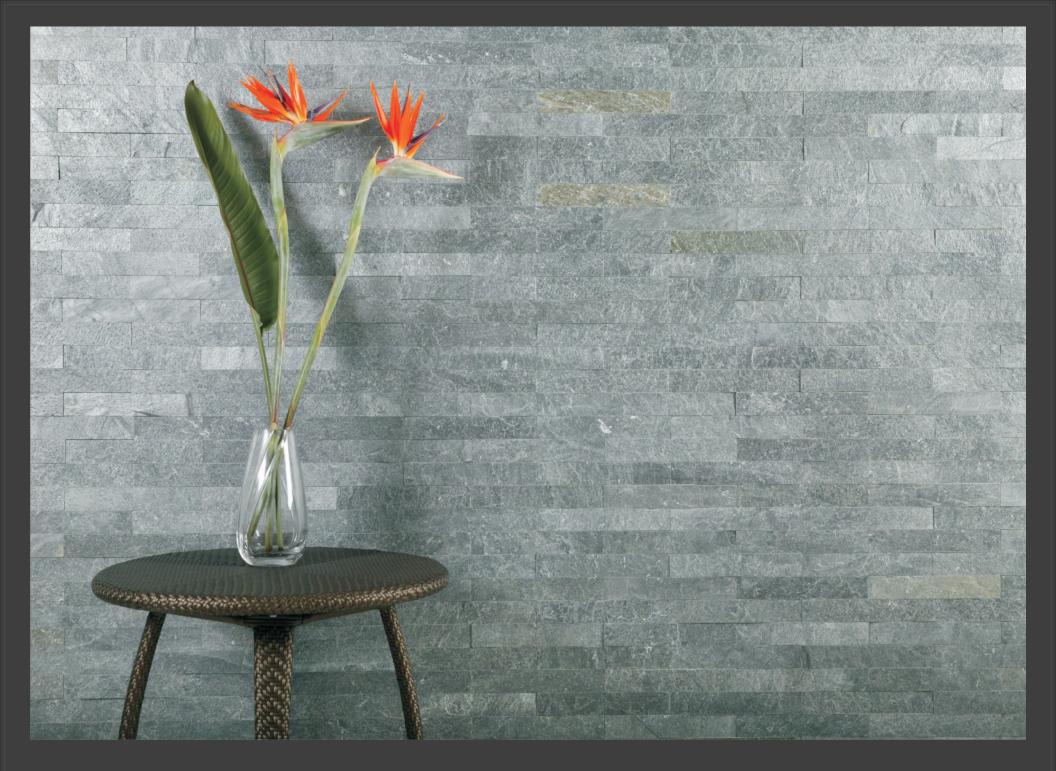

### **Product Description: Walling Series Silver Grey**

**Product Code: WP1 QS** 

Size: 300 x 288 x 11mm

Surface Finish: Natural

Pcs per Box:11

Quantity per Box: 1.0 sqm.

#### **Color Available:**

Himachal Black

**Himachal White** 

Quartzite Silver Grey

Himachal White