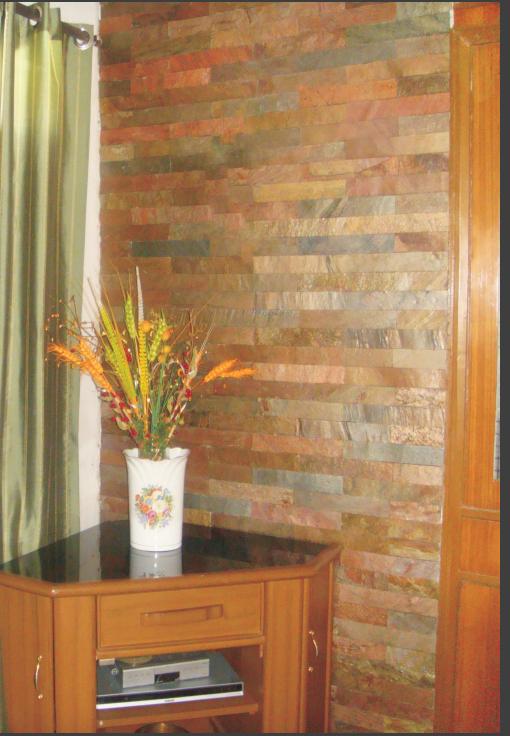

### **Product Description: Walling Series Copper**

**Product Code: WP1 QC** 

Size: 300 x 288 x 11mm

Surface Finish: Natural

Pcs per Box:11

Quantity per Box: 1.0 sqm.

**Quartzite Copper** 

**Himachal White** 

**Quartzite Silver** 

Himachal Black

Himachal Black

Himachal Black

Himachal White

**Quartzite Silver** 