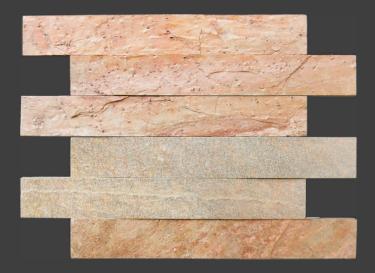

### **Product Description: Walling Series Copper**

**Product Code: WP1 QC** 

Size: 300 x 288 x 11mm

Surface Finish: Natural

Pcs per Box:11

Quantity per Box: 1.0 sqm.

# **Color Gallery**

Quartzite Silver Grey

Quartzite Copper

Quartzite Silver Grey Angle

Quartzite Copper Angle

**Quartzite Silver Grey** 

**Himachal White** 

**Quartzite Silver Grey** 