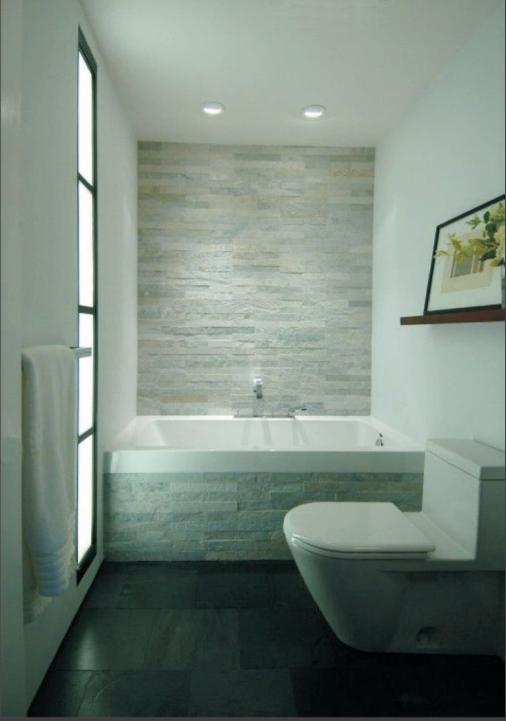

### **Product Description: Walling Series White**

**Product Code: WP1 HW** 

Size: 300 x 288 x 11mm

Surface Finish: Natural

Pcs per Box:11

Quantity per Box: 1.0 sqm.

#### **Color Available:**

Himachal Black

**Himachal White** 

Quartzite Silver Grey

**Quartzite Copper** 