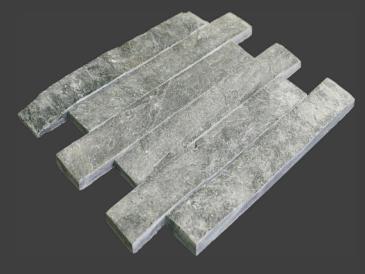

### **Product Description: Walling Series Silver Grey**

**Product Code: WP1 QS** 

Size: 300 x 288 x 11mm

Surface Finish: Natural

Pcs per Box:11

Quantity per Box: 1.0 sqm.

# **Color Gallery**

Quartzite Silver Grey

Quartzite Copper

Quartzite Silver Grey Angle

Quartzite Copper Angle

**Quartzite Silver Grey** 

**Himachal White** 

**Quartzite Silver Grey** 