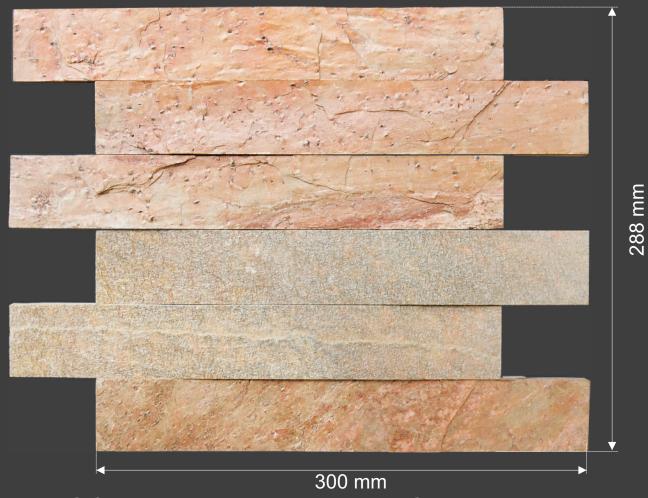

### **Product Description: Walling Series Copper**

**Product Code: WP1 QC** 

Size: 300 x 288 x 11mm

Surface Finish: Natural

Pcs per Box:11

Quantity per Box: 1.0 sqm.

### **Product Description: Walling Series Silver Grey**

**Product Code: WP1 QS** 

Size: 300 x 288 x 11mm

Surface Finish: Natural

Pcs per Box:11

Quantity per Box: 1.0 sqm.