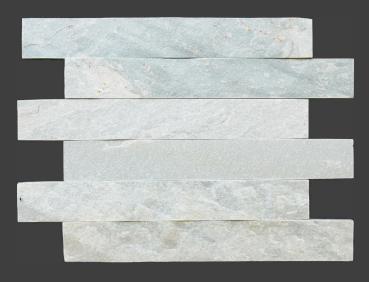

### **Product Description: Walling Series Silver Grey**

**Product Code: WP1 QS** 

Size: 300 x 288 x 11mm

Surface Finish: Natural

Pcs per Box:11

Quantity per Box: 1.0 sqm.

# **Color Gallery**

Quartzite Silver Grey

Quartzite Copper

Quartzite Silver Grey Angle

Quartzite Copper Angle

**Quartzite Silver Grey** 

**Himachal White** 

**Quartzite Silver Grey** 