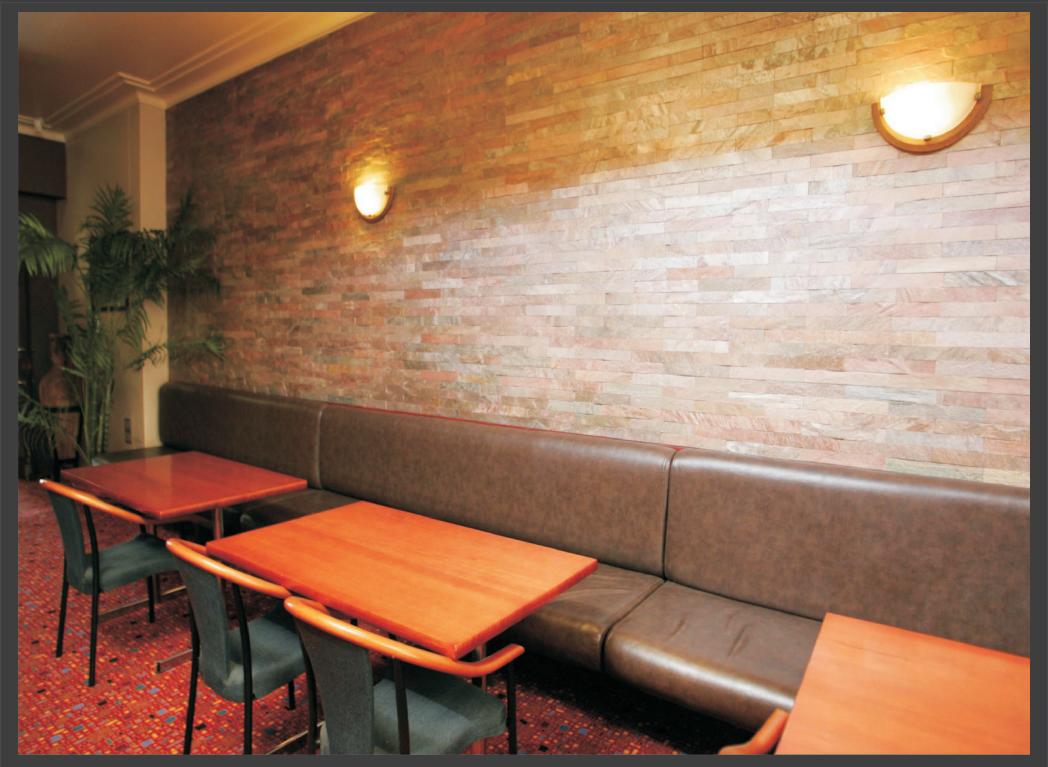

### **Product Description: Walling Series Copper**

**Product Code: WP1 QC** 

Size: 300 x 288 x 11mm

Surface Finish: Natural

Pcs per Box:11

Quantity per Box: 1.0 sqm.

# **Color Gallery**

Quartzite Silver Grey

Quartzite Copper

Quartzite Silver Grey Angle

Quartzite Copper Angle

**Quartzite Silver Grey** 

**Himachal White** 

**Quartzite Silver Grey** 