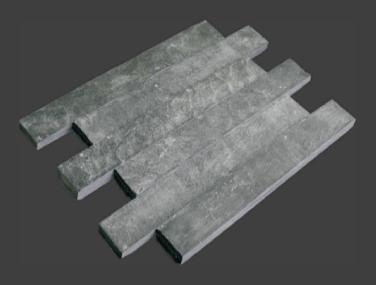

### **Product Description: Walling Series Himachal Black**

**Product Code: WP1 HB** 

Size: 300 x 288 x 11mm

Surface Finish: Natural

Pcs per Box:11

Quantity per Box: 1.0 sqm.

# **Color Gallery**

Himachal White

Himachal Black

Himachal White Angle

Himachal Black Angle