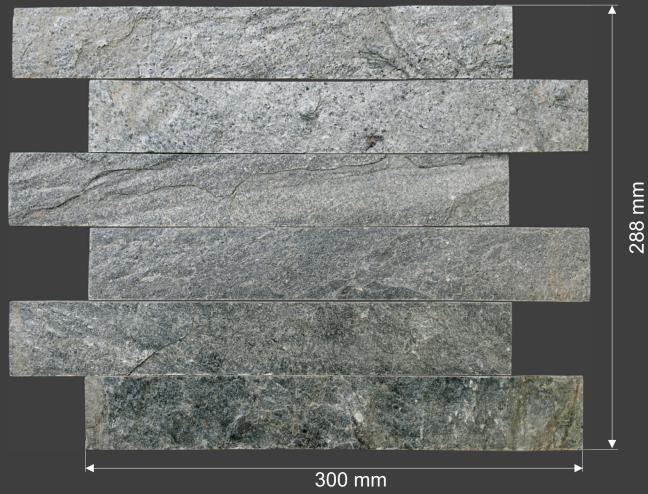

### **Product Description: Walling Series Silver Grey**

**Product Code: WP1 QS** 

Size: 300 x 288 x 11mm

Surface Finish: Natural

Pcs per Box:11

Quantity per Box: 1.0 sqm.

#### **Color Available:**

Himachal Black

**Himachal White** 

Quartzite Silver Grey

Himachal White