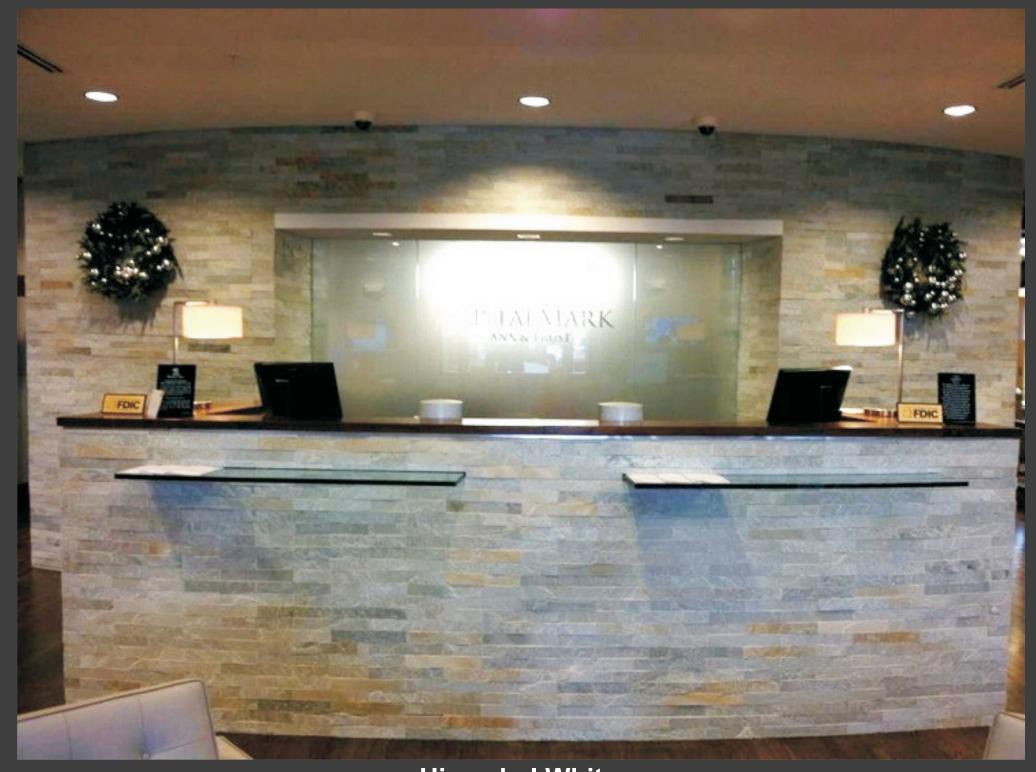

#### **Color Available:**

Himachal Black

**Himachal White** 

Quartzite Silver Grey

Himachal White

### **Product Description: Walling Series White**

**Product Code: WP1 HW** 

Size: 300 x 288 x 11mm

Surface Finish: Natural

Pcs per Box:11

Quantity per Box: 1.0 sqm.