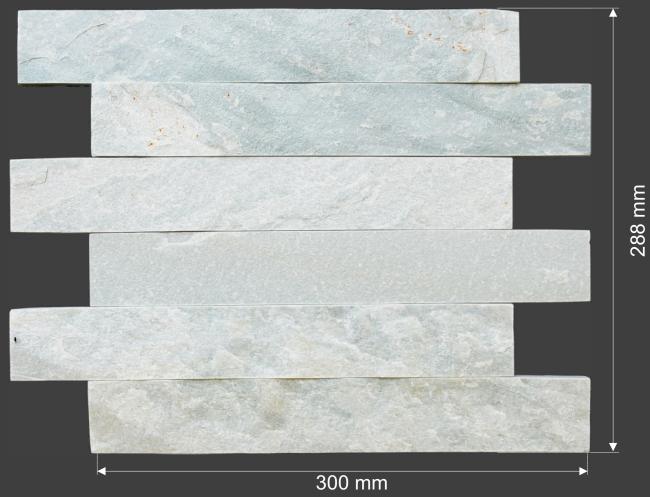

### **Product Description: Walling Series White**

**Product Code: WP1 HW** 

Size: 300 x 288 x 11mm

Surface Finish: Natural

Pcs per Box:11

Quantity per Box: 1.0 sqm.

#### **Color Available:**

Himachal Black

**Himachal White** 

Quartzite Silver Grey

**Quartzite Copper** 