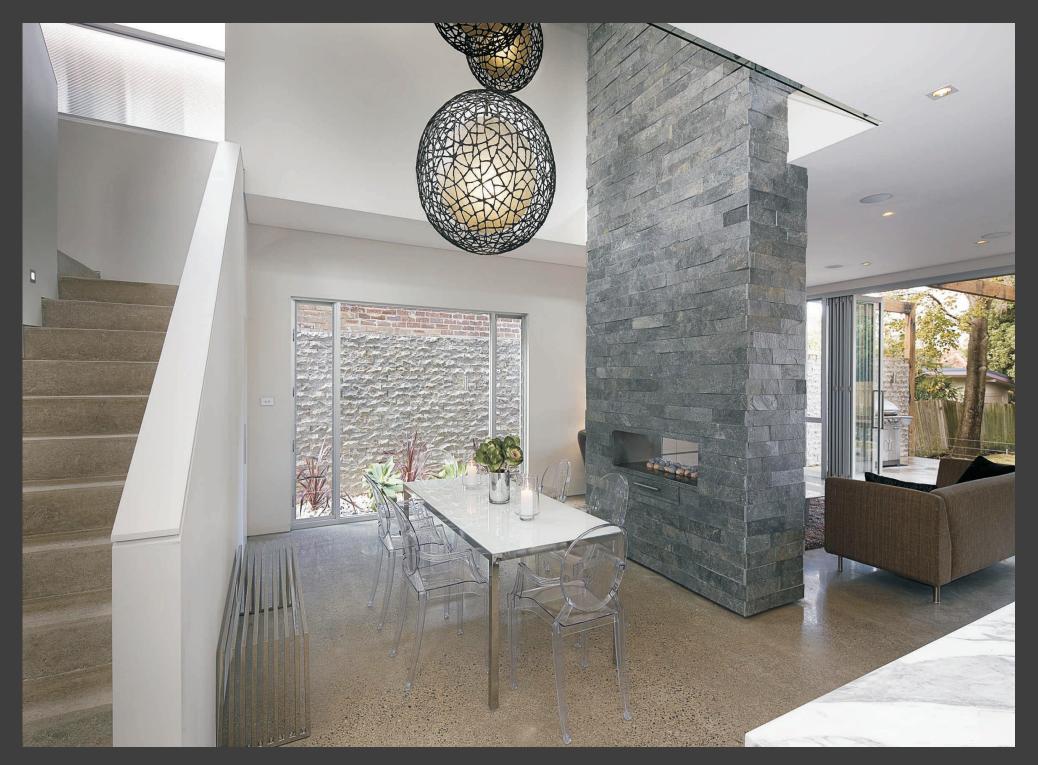

### **Product Description: Walling Series Himachal Black**

**Product Code: WP1 HB** 

Size: 300 x 288 x 11mm

Surface Finish: Natural

Pcs per Box:11

Quantity per Box: 1.0 sqm.

#### **Color Available:**

Himachal Black

**Himachal White** 

Quartzite Silver Grey