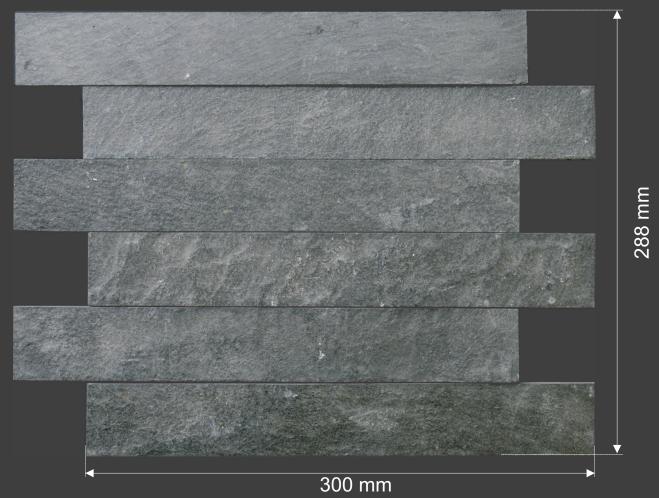

### **Product Description: Walling Series Himachal Black**

**Product Code: WP1 HB** 

Size: 300 x 288 x 11mm

Surface Finish: Natural

Pcs per Box:11

Quantity per Box: 1.0 sqm.

#### **Color Available:**

Himachal Black

**Himachal White** 

Quartzite Silver Grey