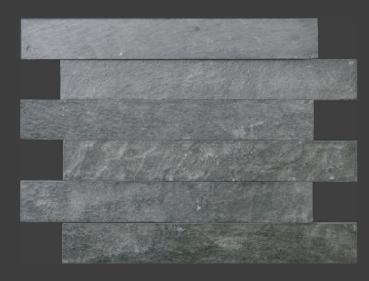

### **Product Description: Walling Series Himachal Black**

**Product Code: WP1 HB** 

Size: 300 x 288 x 11mm

Surface Finish: Natural

Pcs per Box:11

Quantity per Box: 1.0 sqm.

# **Color Gallery**

Himachal White

Himachal Black

Himachal White Angle

Himachal Black Angle