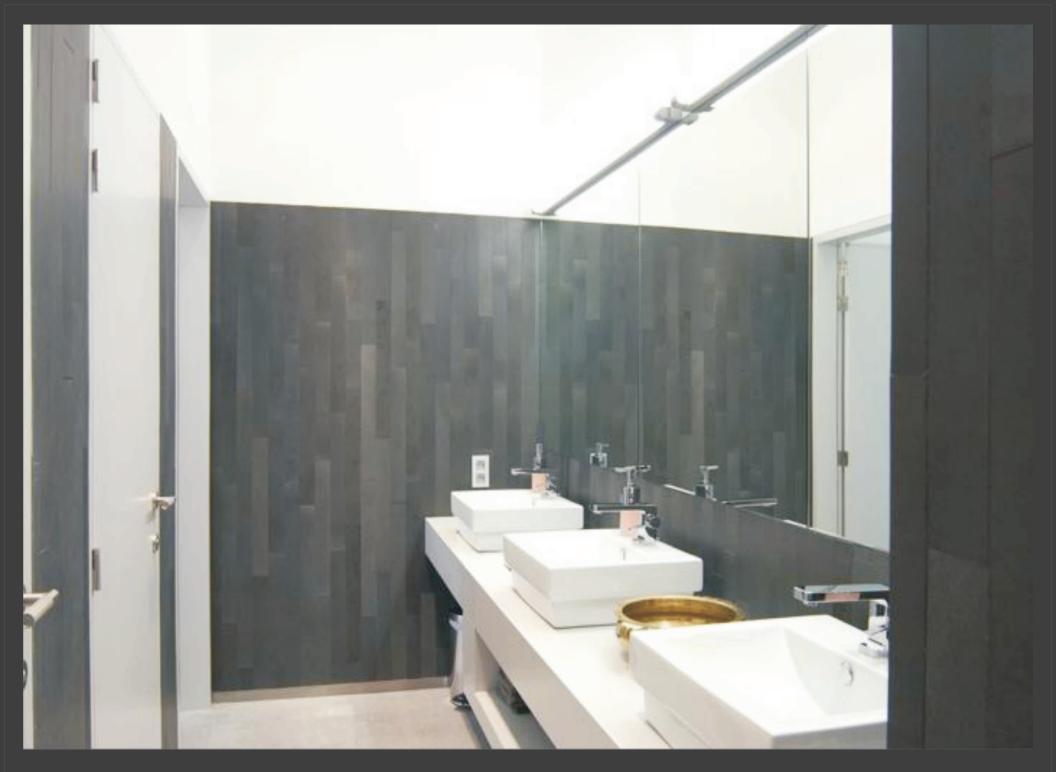

### **Product Description: Walling Series Himachal Black**

**Product Code: WP1 HB** 

Size: 300 x 288 x 11mm

Surface Finish: Natural

Pcs per Box:11

Quantity per Box: 1.0 sqm.

# **Color Gallery**

Himachal White

Himachal Black

Himachal White Angle

Himachal Black Angle