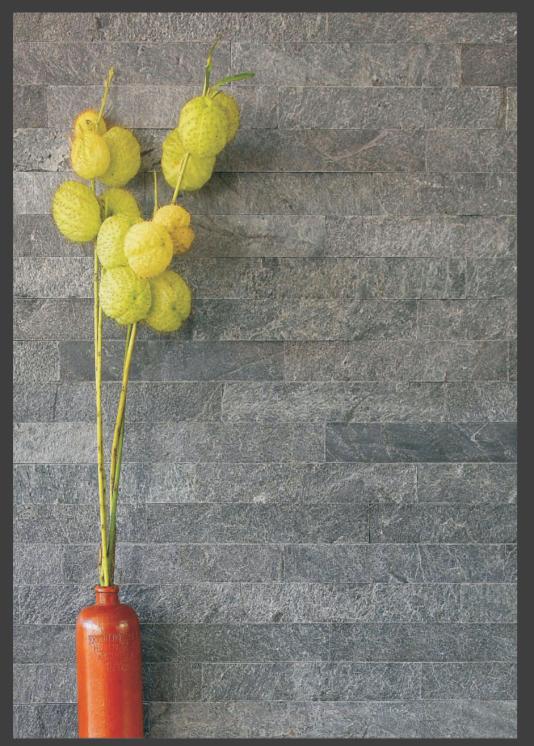

### **Product Description: Walling Series Himachal Black**

**Product Code: WP1 HB** 

Size: 300 x 288 x 11mm

Surface Finish: Natural

Pcs per Box:11

Quantity per Box: 1.0 sqm.

# **Color Gallery**

Himachal White

Himachal Black

Himachal White Angle

Himachal Black Angle