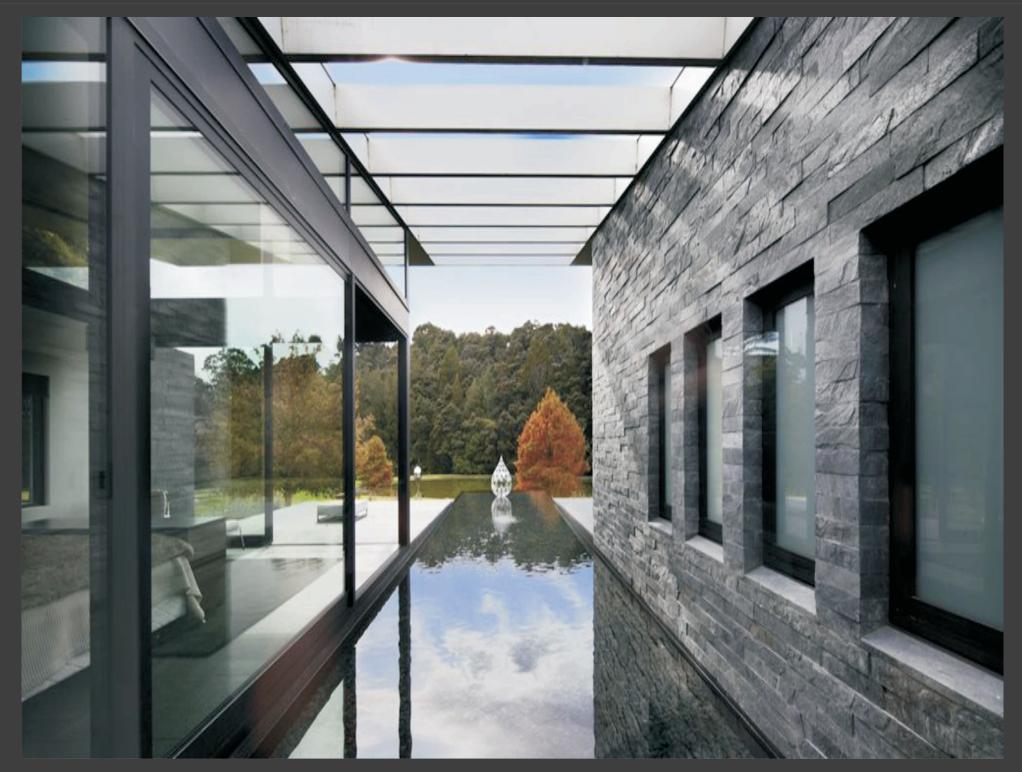

### **Product Description: Walling Series Himachal Black**

**Product Code: WP1 HB** 

Size: 300 x 288 x 11mm

Surface Finish: Natural

Pcs per Box:11

Quantity per Box: 1.0 sqm.

#### **Color Available:**

Himachal Black

**Himachal White** 

Quartzite Silver Grey